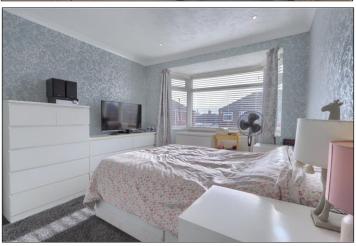

# BEDROOM ONE - 3.6m x 2.77m (11'10" x 9'1")

A nicely presented bay windowed room with grey carpet, radiator and UPVC window.