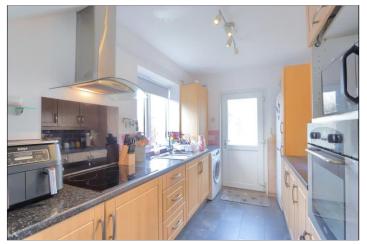

#### KITCHEN - 2.9m x 1.73m (9'6" x 5'8")

A shaker style fitted kitchen with contrasting roll edge worktops, integrated electric oven and hob with glass splashback and stainless steel extractor hood, plumbing for washing machine, spotlighting, UPVC window, and part glazed door to the rear garden.