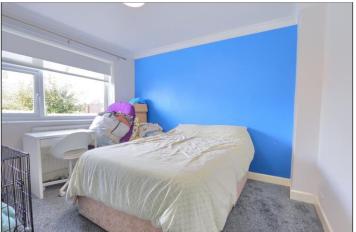

#### BEDROOM TWO - 3.35m x 2.95m (11' x 9'8")

A double room with grey carpet, radiator and UPVC window overlooking the rear garden.