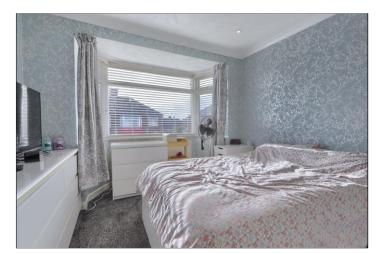

# BEDROOM ONE - 3.6m x 2.77m (11'10" x 9'1")

A nicely presented bay windowed room with grey carpet, radiator and UPVC window.