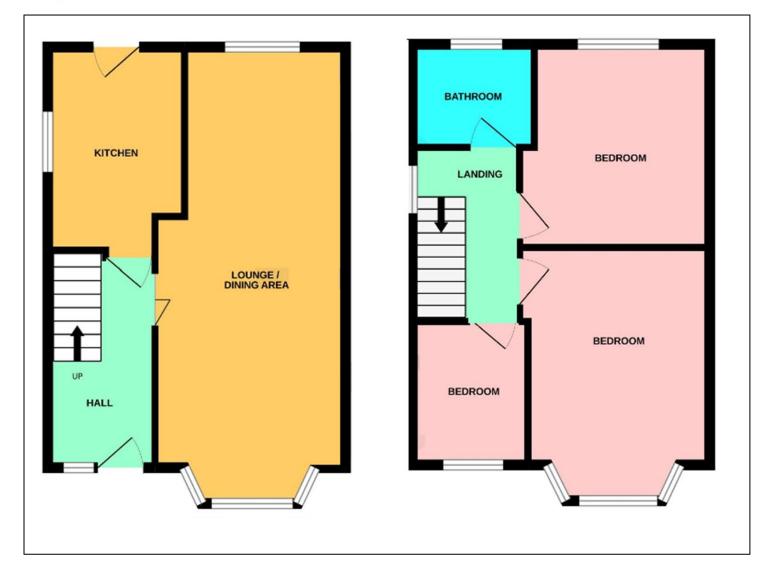

#### **GROUND FLOOR**

#### HALL

With part glazed UPVC entrance door, under stairs storage cupboard, radiator, and part glazed doors to the kitchen and lounge diner.

# LOUNGE DINER - 7.06m x 3.15m (23'2" x 10'4")

A brilliant light and bright bay windowed room with wooden flooring flowing through from the hall, feature wall, radiator, and UPVC window overlooking the rear garden.

#### KITCHEN - 2.9m x 1.73m (9'6" x 5'8")

A shaker style fitted kitchen with contrasting roll edge worktops, integrated electric oven and hob with glass splashback and stainless steel extractor hood, plumbing for washing machine, spotlighting, UPVC window, and part glazed door to the rear garden.

# FIRST FLOOR

# BEDROOM ONE - 3.6m x 2.77m (11'10" x 9'1")

A nicely presented bay windowed room with grey carpet, radiator and UPVC window.

#### BEDROOM TWO - 3.35m x 2.95m (11' x 9'8")

A double room with grey carpet, radiator and UPVC window overlooking the rear garden.

## BEDROOM THREE - 2.26m x 1.98m (7'5" x 6'6")

A single room with storage cupboard, radiator and UPVC window.

#### **BATHROOM**

White suite with over bath shower unit, extractor fan, tiled walls with decorative mosaic inserts, high gloss vanity storage unit, radiator, and UPVC window.

**TO VIEW**: Tel: 01642 285041 30-32 Station Road, Redcar, TS10 1AG