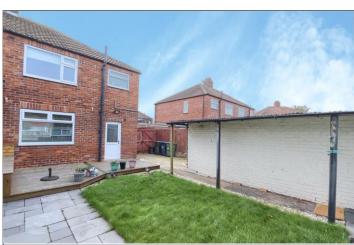

## **PARKING & GARDENS**

The front of the property benefits from a gated concrete driveway with slate chipping frontage with border planting and gated access to the rear garden. The rear garden is laid to lawn with paved patio area, wooden sundeck with seating, brick built garage with double doors, and further wooden storage shed with twin door access.