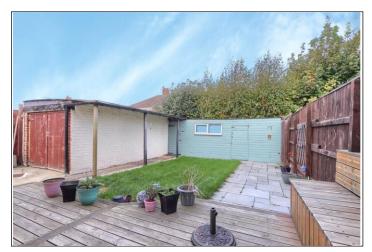

## **PARKING & GARDENS**

The front of the property benefits from a gated concrete driveway with slate chipping frontage with border planting and gated access to the rear garden. The rear garden is laid to lawn with paved patio area, wooden sundeck with seating, brick built garage with double doors, and further wooden storage shed with twin door access.