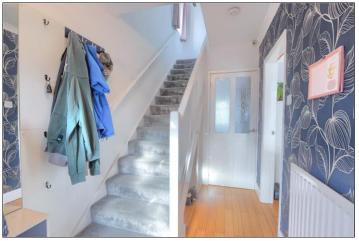

#### HALL

With part glazed UPVC entrance door, under stairs storage cupboard, radiator, and part glazed doors to the kitchen and lounge diner.