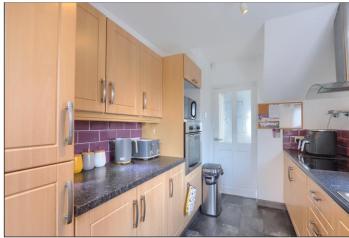

#### KITCHEN - 2.9m x 1.73m (9'6" x 5'8")

A shaker style fitted kitchen with contrasting roll edge worktops, integrated electric oven and hob with glass splashback and stainless steel extractor hood, plumbing for washing machine, spotlighting, UPVC window, and part glazed door to the rear garden.