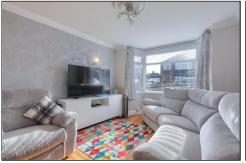

# LOUNGE DINER - 7.06m x 3.15m (23'2" x 10'4")

A brilliant light and bright bay windowed room with wooden flooring flowing through from the hall, feature wall, radiator, and UPVC window overlooking the rear garden.