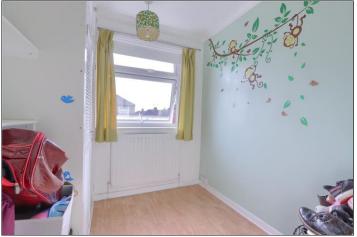

## BEDROOM THREE - 2.26m x 1.98m (7'5" x 6'6")

A single room with storage cupboard, radiator and UPVC window.