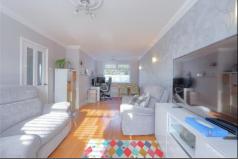

# LOUNGE DINER - 7.06m x 3.15m (23'2" x 10'4")

A brilliant light and bright bay windowed room with wooden flooring flowing through from the hall, feature wall, radiator, and UPVC window overlooking the rear garden.