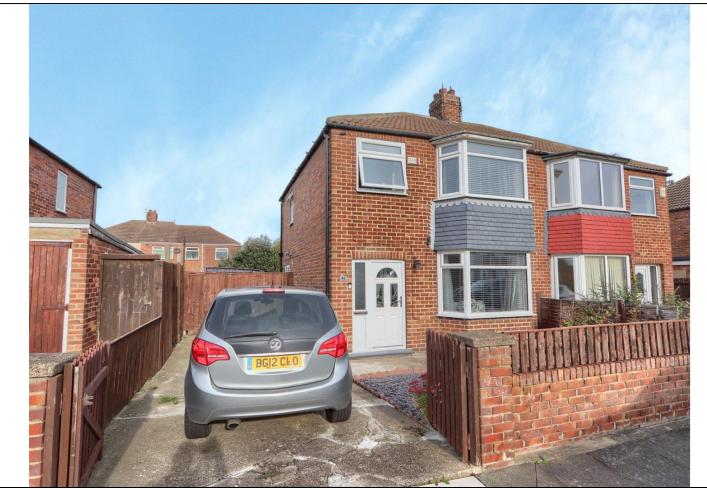

# KETTLENESS AVENUE, REDCAR, TS10 5EP

- Three Bedroom Semi Detached Property
- Popular Residential Location
- 23ft Lounge Diner

- Neutral Decoration Throughout
- Garage
- Storage Area
- Garden

£145,000

Located in the popular residential area of Redcar, this traditional style bay windowed property offers fantastic value and is ideal for a first time buyer. With spacious rooms including a 23ft lounge diner and is excellent for local amenities, transport links and schooling.

## **PARKING & GARDENS**

The front of the property benefits from a gated concrete driveway with slate chipping frontage with border planting and gated access to the rear garden. The rear garden is laid to lawn with paved patio area, wooden sundeck with seating, brick built garage with double doors, and further wooden storage shed with twin door access.