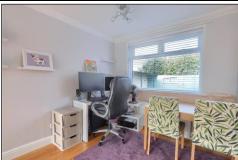

## BEDROOM THREE - 2.26m x 1.98m (7'5" x 6'6")

A single room with storage cupboard, radiator and UPVC window.